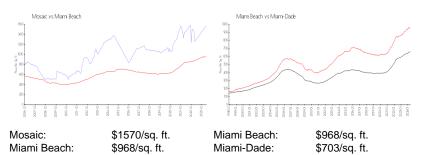

## **Inventory for Sale**

| Mosaic      | 4% |
|-------------|----|
| Miami Beach | 4% |
| Miami-Dade  | 3% |

# Avg. Time to Close Over Last 12 Months

| Mosaic      | 79 days |
|-------------|---------|
| Miami Beach | 97 days |
| Miami-Dade  | 81 days |

Built in 2006 - 90 units - 20 floors