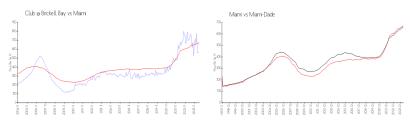

### **Market Information**

Club @ Brickell Bay: \$559/sq. ft. \$675/sq. ft. Miami: \$675/sq. ft. Miami-Dade: \$703/sq. ft. Miami: