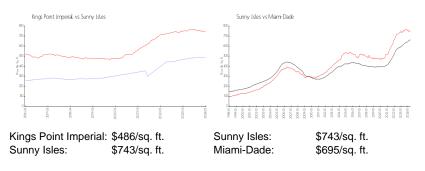

## **Market Information**

#### **Inventory for Sale**

| Kings Point Imperial | 0% |
|----------------------|----|
| Sunny Isles          | 5% |
| Miami-Dade           | 3% |

## Avg. Time to Close Over Last 12 Months

| Kings Point Imperial | n/a      |
|----------------------|----------|
| Sunny Isles          | 115 days |
| Miami-Dade           | 81 days  |