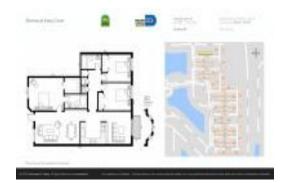

Number of units: 576
Number of active listings for rent: 0
Number of active listings for sale: 16
Building inventory for sale: 2%
Number of sales over the last 12 months: 21
Number of sales over the last 6 months: 13
Number of sales over the last 3 months: 9