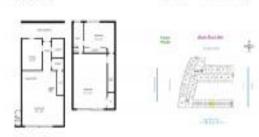

### **Unit Information**

| MLS Number:<br>Status:<br>Size:<br>Bedrooms:<br>Full Bathrooms:<br>Half Bathrooms:<br>Parking Spaces: | A11566184<br>Active<br>1,230 Sq ft.<br>2<br>2 |
|-------------------------------------------------------------------------------------------------------|-----------------------------------------------|
| View:                                                                                                 | Ocean View                                    |
| Rental Price:                                                                                         | \$5,250                                       |
| List PPSF:                                                                                            | \$4                                           |
| Valuated Price:                                                                                       | \$590,000                                     |
| Valuated PPSF:                                                                                        | \$480                                         |