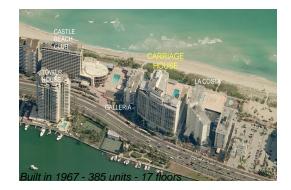

# Unit 343 - Carriage House

343 - 5401 Collins Av, Miami Beach, FL, Miami-Dade 33140

#### **Building Information**

| Number of units:                         | 385 |
|------------------------------------------|-----|
| Number of active listings for rent:      | 10  |
| Number of active listings for sale:      | 25  |
| Building inventory for sale:             | 6%  |
| Number of sales over the last 12 months: | 16  |
| Number of sales over the last 6 months:  | 6   |
| Number of sales over the last 3 months:  | 4   |