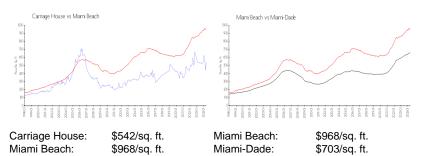

#### **Inventory for Sale**

| Carriage House | 6% |
|----------------|----|
| Miami Beach    | 4% |
| Miami-Dade     | 3% |
|                |    |

## Avg. Time to Close Over Last 12 Months

| Carriage House | 129 days |
|----------------|----------|
| Miami Beach    | 97 days  |
| Miami-Dade     | 81 days  |

inter and

100