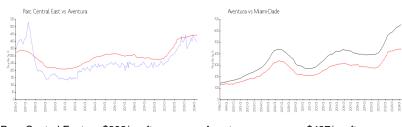

### **Market Information**

Parc Central East: \$392/sq. ft. Aventura: \$437/sq. ft. Aventura: \$437/sq. ft. Miami-Dade: \$695/sq. ft.