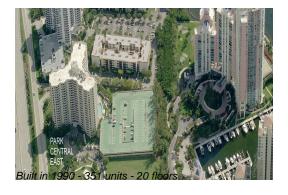

# **Building Information**

Number of units: 351
Number of active listings for rent: 20
Number of active listings for sale: 21
Building inventory for sale: 5%
Number of sales over the last 12 months: 11
Number of sales over the last 6 months: 1
Number of sales over the last 3 months: 1