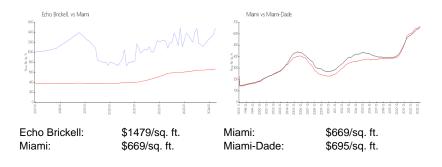

l Bathrooms: 1
Half Bathrooms: 1
Parking Spaces:

 View:
 Bay

 Rental Price:
 \$6,200

 List PPSF:
 \$8

 Valuated Price:
 \$826,000

The above valuated price is a baseline figure that does not take into account any specific renovation, upgrade, split, merge, or deterioration of the unit.

\$1,124

## **Building Information**

Valuated PPSF:

Number of units: 170
Number of active listings for rent: 0
Number of active listings for sale: 19
Building inventory for sale: 11%
Number of sales over the last 12 months: 9
Number of sales over the last 6 months: 3
Number of sales over the last 3 months: 1

## **Building Association Information**

ECHO BRICKELL ADDRESS 1441 BRICKELL AVE STE. 1510, MIAMI, FL 33131 PHONE 786 360 1904

http://www.echobrickell.com/contact/

#### **Market Information**



## **Inventory for Sale**

 Echo Brickell
 11%

 Miami
 4%

 Miami-Dade
 3%

## Avg. Time to Close Over Last 12 Months

Echo Brickell 68 days Miami 84 days Miami-Dade 81 days