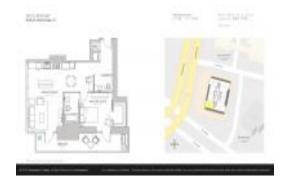

# Unit 1204 - Echo Brickell

1204 - 1451 Brickell Ave, Miami, FL, Miami-Dade 33131

#### **Unit Information**

 MLS Number:
 A11566332

 Status:
 Active

 Size:
 735 Sq ft.

 Bedrooms:
 1

 Full Bathrooms:
 1

Full Bathrooms: 1
Half Bathrooms: 1
Parking Spaces:

 View:
 Bay