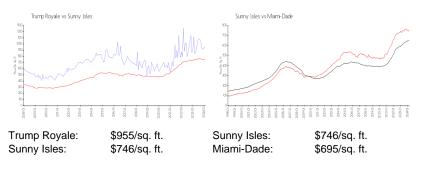

# **Market Information**

### **Inventory for Sale**

| Trump Royale | 6% |
|--------------|----|
| Sunny Isles  | 5% |
| Miami-Dade   | 3% |

# Avg. Time to Close Over Last 12 Months

| Trump Royale | 177 days |
|--------------|----------|
| Sunny Isles  | 114 days |
| Miami-Dade   | 81 days  |