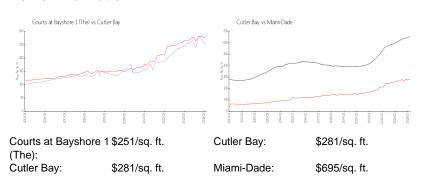

 List Price:
 \$365,000

 List PPSF:
 \$241

 Valuated Price:
 \$380,000

 Valuated PPSF:
 \$251

The above valuated price is a baseline figure that does not take into account any specific renovation, upgrade, split, merge, or deterioration of the unit.