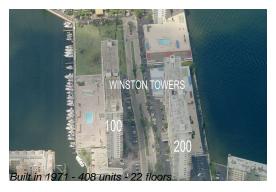

## **Building Information**

Number of units: 408
Number of active listings for rent: 4
Number of active listings for sale: 10
Building inventory for sale: 2%
Number of sales over the last 12 months: 9
Number of sales over the last 6 months: 3
Number of sales over the last 3 months: 3