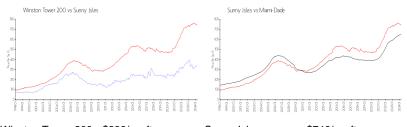

## **Market Information**

Winston Tower 200: \$338/sq. ft. Sunny Isles: \$746/sq. ft. Sunny Isles: \$746/sq. ft. Miami-Dade: \$695/sq. ft.