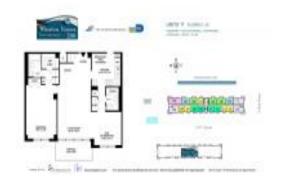

# Unit 2211 - Winston Tower 200

2211 - 251 174 St, Sunny Isles, FL, Miami-Dade 33160

#### **Unit Information**

 MLS Number:
 A11566921

 Status:
 Active

 Size:
 1,237 Sq ft.

Bedrooms: 2 Full Bathrooms: 2

Half Bathrooms:
Parking Spaces:
Assigned Parking

View: Intracoastal View, Ocean View

 Rental Price:
 \$2,800