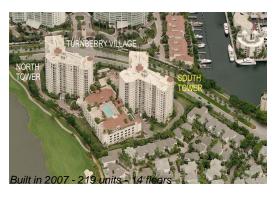

## **Building Information**

Number of units:

Number of active listings for rent:

Number of active listings for sale:

14

Building inventory for sale:

Number of sales over the last 12 months:

Number of sales over the last 6 months: