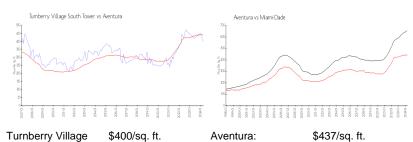

### **Market Information**

Miami-Dade:

\$695/sq. ft.

Inventory for Sale

South Tower: Aventura:

Turnberry Village South Tower 6% Aventura 5% Miami-Dade 3%

## Avg. Time to Close Over Last 12 Months

\$437/sq. ft.

Turnberry Village South Tower 64 days Aventura 89 days Miami-Dade 81 days