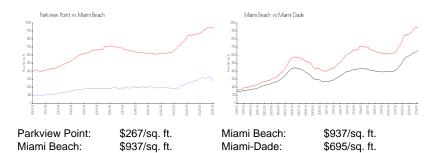

### **Inventory for Sale**

Parkview Point 3% Miami Beach 4% Miami-Dade 3%

# Avg. Time to Close Over Last 12 Months

Parkview Point 122 days
Miami Beach 97 days
Miami-Dade 81 days