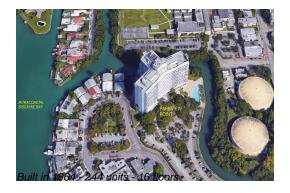

# **Unit 5I - Parkview Point**

5I - 7441 Wayne Ave, Miami Beach, FL, Miami-Dade 32141

### **Building Information**

Number of units: 244
Number of active listings for rent: 0
Number of active listings for sale: 7
Building inventory for sale: 2%
Number of sales over the last 12 months: 9
Number of sales over the last 6 months: 4
Number of sales over the last 3 months: 0