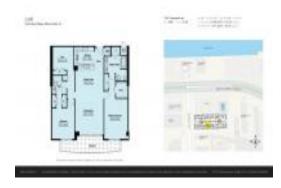

## Unit 1106 - Lexi

1106 - 1700 Kennedy Causeway, North Bay Village, FL, Miami-Dade 33141

#### **Unit Information**

 MLS Number:
 A11567451

 Status:
 Active

 Size:
 1,735 Sq ft.

 Bedrooms:
 2

Bedrooms: 2 Full Bathrooms: 2

Half Bathrooms:

Parking Spaces: 2 Or More Spaces, Assigned Parking