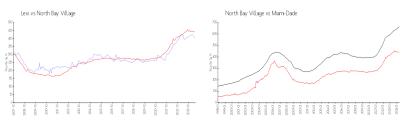

#### **Market Information**

Lexi: \$404/sq. ft. North Bay Village: \$440/sq. ft. North Bay Village: \$695/sq. ft. Miami-Dade: \$695/sq. ft.