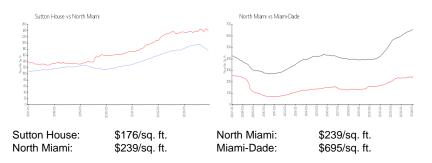

### **Unit Information**

| MLS Number:<br>Status:<br>Size:<br>Bedrooms:<br>Full Bathrooms:<br>Half Bathrooms: | A11567816<br>Active<br>1,271 Sq ft.<br>2<br>2 |
|------------------------------------------------------------------------------------|-----------------------------------------------|
| Parking Spaces:<br>View:                                                           | Assigned Parking                              |
| List Price:<br>List PPSF:<br>Valuated Price:<br>Valuated PPSF:                     | \$260,000<br>\$205<br>\$221,000<br>\$174      |

## **Inventory for Sale**

| Sutton House | 5% |
|--------------|----|
| North Miami  | 5% |
| Miami-Dade   | 3% |

Avg. Time to Close Over Last 12 Months

Sutton House North Miami Miami-Dade 85 days 81 days 81 days