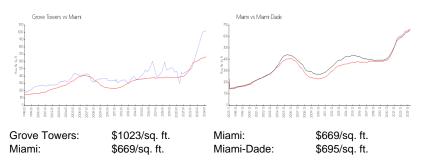

## **Market Information**

## **Inventory for Sale**

| Grove Towers | 5% |
|--------------|----|
| Miami        | 4% |
| Miami-Dade   | 3% |