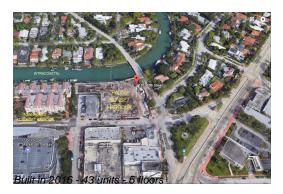

## Unit 408 - Palau Sunset Harbour

408 - 1201 20 St, Miami Beach, FL, Miami-Dade 33139

### **Building Information**

Number of units: 43 Number of active listings for rent: 0 Number of active listings for sale: 1 Building inventory for sale: 2% Number of sales over the last 12 months: Number of sales over the last 6 months: Number of sales over the last 3 months: