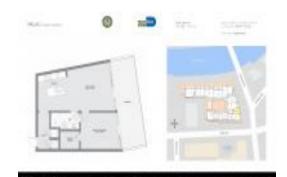

## Unit 408 - Palau Sunset Harbour

408 - 1201 20 St, Miami Beach, FL, Miami-Dade 33139

#### **Unit Information**

MLS Number: A11568363 Status: Active Size: 750 Sq ft. Bedrooms:

Full Bathrooms: Half Bathrooms:

Valet Parking Parking Spaces:

View: Rental Price: \$5,600 List PPSF: \$7 Valuated Price: \$1,336,000 Valuated PPSF: \$1,781