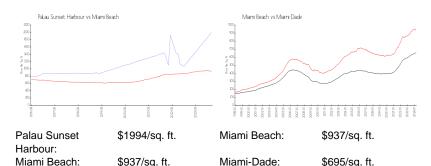

## **Market Information**

\$695/sq. ft.

#### **Inventory for Sale**

Miami Beach:

2% Palau Sunset Harbour Miami Beach 4% Miami-Dade 3%

# Avg. Time to Close Over Last 12 Months

\$937/sq. ft.

Palau Sunset Harbour 164 days 97 days Miami Beach Miami-Dade 81 days