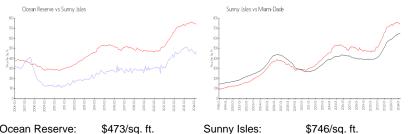

#### **Market Information**

| Ocean Reserve: | \$473/sq. ft. | Sunny Isles: | \$746/sq. ft. |
|----------------|---------------|--------------|---------------|
| Sunny Isles:   | \$746/sq. ft. | Miami-Dade:  | \$695/sq. ft. |