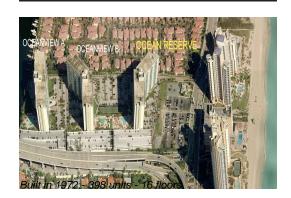

# Unit 1010 - Ocean Reserve

1010 - 19370 Collins Av, Sunny Isles, FL, Miami-Dade 33160

#### **Building Information**

| Number of units:                         | 398 |
|------------------------------------------|-----|
| Number of active listings for rent:      | 33  |
| Number of active listings for sale:      | 23  |
| Building inventory for sale:             | 5%  |
| Number of sales over the last 12 months: | 9   |
| Number of sales over the last 6 months:  | 5   |
| Number of sales over the last 3 months:  | 2   |