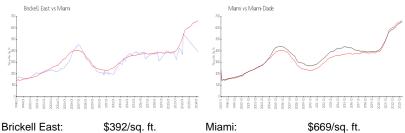

## **Market Information**

\$392/sq. ft. Miami: \$669/sq. ft. Miami-Dade: \$695/sq. ft.