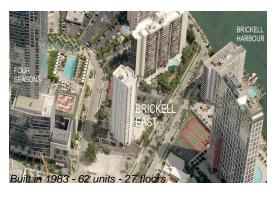

## **Building Information**

Number of units: 62 Number of active listings for rent: 4 Number of active listings for sale: 9 14% Building inventory for sale: Number of sales over the last 12 months: 0 Number of sales over the last 6 months: Number of sales over the last 3 months: