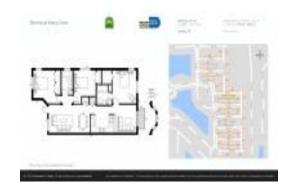

## Unit 1666 SE 27th Ct # 100 - Shoma at Keys Cove

1666 SE 27th Ct # 100 - 1661 SE 29 Ct, Homestead, FL, Miami-Dade 33035

## **Unit Information**

 MLS Number:
 A11569804

 Status:
 Active

 Size:
 1,060 Sq ft.

Bedrooms: 3 Full Bathrooms: 2

Half Bathrooms:

Parking Spaces: 2 Spaces

View: