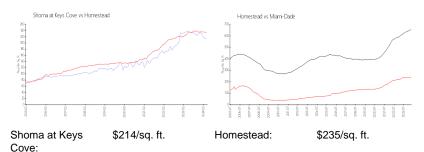

## **Market Information**

Miami-Dade:

\$695/sq. ft.

Inventory for Sale

Homestead:

Shoma at Keys Cove 3% Homestead 2% Miami-Dade 3%

## Avg. Time to Close Over Last 12 Months

\$235/sq. ft.

Shoma at Keys Cove 63 days Homestead 45 days Miami-Dade 81 days