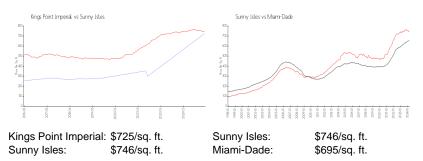

## **Market Information**

| Kings Point Imperial | 1% |
|----------------------|----|
| Sunny Isles          | 5% |
| Miami-Dade           | 3% |