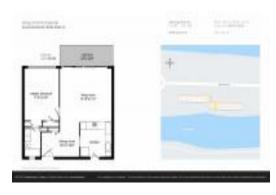

## **Unit Information**

| MLS Number:<br>Status: | A11570062<br>Active                |
|------------------------|------------------------------------|
| Size:                  | 639 Sq ft.                         |
| Bedrooms:              | 1                                  |
| Full Bathrooms:        | 1                                  |
| Half Bathrooms:        |                                    |
| Parking Spaces:        | 1 Space, Guest Parking             |
| View:                  | Bay, Intracoastal View, Water View |
| Rental Price:          | \$2,195                            |
| List PPSF:             | \$3                                |
| Valuated Price:        | \$465,000                          |
| Valuated PPSF:         | \$728                              |