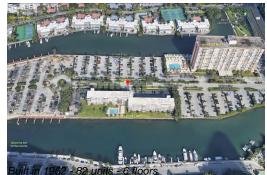

# Unit 407 - Kings Point Imperial

407 - 220 Kings Point Dr, Sunny Isles, FL, Miami-Dade 33160

#### **Building Information**

| Number of units:                         | 82 |
|------------------------------------------|----|
| Number of active listings for rent:      | 0  |
| Number of active listings for sale:      | 1  |
| Building inventory for sale:             | 1% |
| Number of sales over the last 12 months: | 0  |
| Number of sales over the last 6 months:  | 0  |
| Number of sales over the last 3 months:  | 0  |