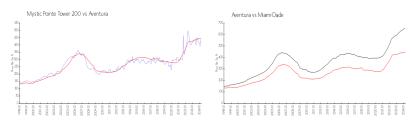

#### **Market Information**

Mystic Pointe Tower \$418/sq. ft.

Aventura:

\$437/sq. ft.

200: Aventura:

\$437/sq. ft.

Miami-Dade:

\$695/sq. ft.