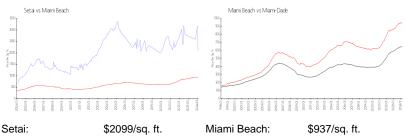

### **Market Information**

#### **Inventory for Sale**

| Setai       | 5% |
|-------------|----|
| Miami Beach | 4% |
| Miami-Dade  | 3% |

## Avg. Time to Close Over Last 12 Months

| Setai       | 149 days |
|-------------|----------|
| Miami Beach | 97 days  |
| Miami-Dade  | 81 days  |

Built in 2001 -