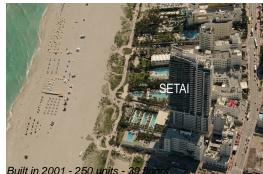

# Unit 3006 - Setai

3006 - 2001 Collins Av, Miami Beach, FL, Miami-Dade 33139

#### **Building Information**

| Number of units:                         | 250 |
|------------------------------------------|-----|
| Number of active listings for rent:      | 39  |
| Number of active listings for sale:      | 13  |
| Building inventory for sale:             | 5%  |
| Number of sales over the last 12 months: | 8   |
| Number of sales over the last 6 months:  | 6   |
| Number of sales over the last 3 months:  | 4   |

## Avg. Time to Close Over Last 12 Months

| Setai       | 149 days |
|-------------|----------|
| Miami Beach | 97 days  |
| Miami-Dade  | 81 days  |

Built in 2001 -