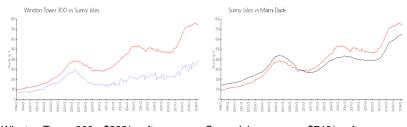

### **Market Information**

Winston Tower 300: \$392/sq. ft. Sunny Isles: \$746/sq. ft. Sunny Isles: \$746/sq. ft. Miami-Dade: \$695/sq. ft.