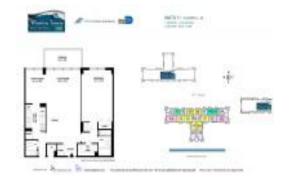

# Unit 2211 - Winston Tower 300

2211 - 230 174 St, Sunny Isles, FL, Miami-Dade 33160

#### **Unit Information**

 MLS Number:
 A11570598

 Status:
 Active

 Size:
 938 Sq ft.

 Bedrooms:
 1

Bedrooms:
Full Bathrooms:
Half Bathrooms:

Parking Spaces: 1 Space,Parking Garage

View: Bay,Ocean View