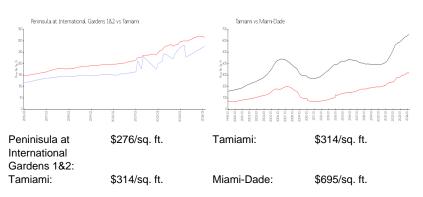

# Unit 306 - Peninisula at International Gardens 1&2

306 - 1300 SW 122 Ave, Tamiami, FL, Miami-Dade 33184

#### **Unit Information**

MLS Number: A11570682 Status: Active 1,170 Sq ft. Size: Bedrooms: 2 Full Bathrooms: 2

Half Bathrooms:

Parking Spaces: 1 Space

View:

List Price: \$355,000 List PPSF: \$303 \$324,000 Valuated Price: Valuated PPSF: \$277