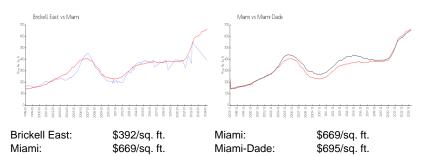

## **Market Information**

## **Inventory for Sale**

| Brickell East | 15% |
|---------------|-----|
| Miami         | 4%  |
| Miami-Dade    | 3%  |

## Avg. Time to Close Over Last 12 Months

| Brickell East | n/a     |
|---------------|---------|
| Miami         | 84 days |
| Miami-Dade    | 81 days |

The distant

potentiary.