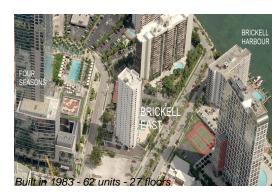

# Unit 2202 - Brickell East

2202 - 151 SE 15 Rd, Miami, FL, Miami-Dade 33129

#### **Building Information**

| Number of units:                         | 62  |
|------------------------------------------|-----|
| Number of active listings for rent:      | 4   |
| Number of active listings for sale:      | 9   |
| Building inventory for sale:             | 14% |
| Number of sales over the last 12 months: | 0   |
| Number of sales over the last 6 months:  | 0   |
| Number of sales over the last 3 months:  | 0   |
|                                          |     |

### **Building Association Information**

Brickell East Condo Association Inc (305) 358-7436