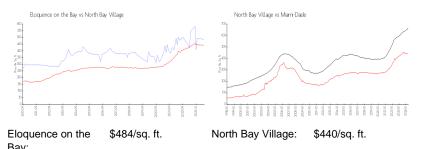

### **Market Information**

\$695/sq. ft.

| North Bay Village: \$440/sq. ft. M | iami-Dade: |
|------------------------------------|------------|

| Eloquence on the Bay | 8% |
|----------------------|----|
| North Bay Village    | 3% |
| Miami-Dade           | 3% |