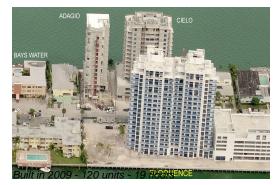

#### **Building Information**

| Number of units:                         | 120 |
|------------------------------------------|-----|
| Number of active listings for rent:      | 12  |
| Number of active listings for sale:      | 10  |
| Building inventory for sale:             | 8%  |
| Number of sales over the last 12 months: | 8   |
| Number of sales over the last 6 months:  | 4   |
| Number of sales over the last 3 months:  | 3   |

### **Building Association Information**

Eloquence On The Bay Condominiums 7928 East Dr: (305) 720-2495 & (305) 758-7523 7930 East Dr: (305) 756-8720