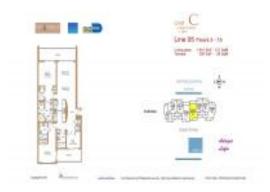

## **Unit Information**

| MLS Number:<br>Status:<br>Size:<br>Bedrooms:<br>Full Bathrooms:<br>Half Bathrooms: | A11570846<br>Active<br>1,410 Sq ft.<br>2<br>3 |
|------------------------------------------------------------------------------------|-----------------------------------------------|
| Parking Spaces:<br>View:                                                           | 2 Or More Spaces                              |
| List Price:<br>List PPSF:<br>Valuated Price:<br>Valuated PPSF:                     | \$699,000<br>\$496<br>\$699,000<br>\$496      |