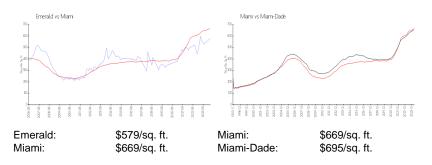

## **Inventory for Sale**

| Emerald    | 5% |
|------------|----|
| Miami      | 4% |
| Miami-Dade | 3% |

et a Acampio la sume concentration and

Emerald Miami Miami-Dade 65 days 84 days 81 days