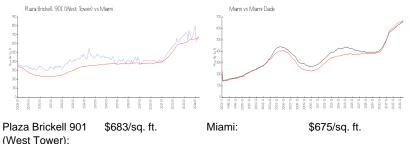

#### **Market Information**

| (west rower): |               |             |               |
|---------------|---------------|-------------|---------------|
| Miami:        | \$675/sq. ft. | Miami-Dade: | \$703/sq. ft. |