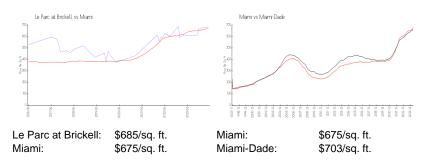

Number of active listings for sale:      | 28  |
| Building inventory for sale:             | 21% |
| Number of sales over the last 12 months: | 52  |
| Number of sales over the last 6 months:  | 20  |
| Number of sales over the last 3 months:  | 13  |

## **Recent Sales**

| Unit # | Size        | Closing Date | Sale Price  | PPSF  |
|--------|-------------|--------------|-------------|-------|
| 706    | 716 sq ft   | Apr 2024     | \$465,000   | \$649 |
| 309    | 735 sq ft   | Dec 2023     | \$450,000   | \$612 |
| 301    | 1,351 sq ft | Nov 2023     | \$1,015,000 | \$751 |
| 304    | 488 sq ft   | Oct 2023     | \$349,000   | \$715 |
| 707    | 1,119 sq ft | Jun 2023     | \$685,000   | \$612 |
| 602    | 962 sq ft   | Jun 2023     | \$565,000   | \$587 |

## **Market Information**



# **Inventory for Sale**

| Le Parc at Brickell | 22% |
|---------------------|-----|
| Miami               | 4%  |
| Miami-Dade          | 3%  |

## Avg. Time to Close Over Last 12 Months

| Le Parc at Brickell | 47 days |
|---------------------|---------|
| Miami               | 83 days |
| Miami-Dade          | 81 days |