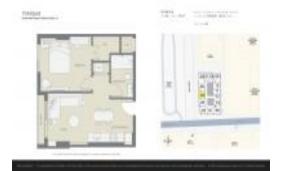

# Unit 2404 - Yotelpad

2404 - 227 NE 2 St, downtown, FL, Miami-Dade 33132

#### **Unit Information**

 MLS Number:
 A11571266

 Status:
 Active

 Size:
 515 Sq ft.

 Bedrooms:
 1

Full Bathrooms: Half Bathrooms:

Parking Spaces: Other Parking, Street Parking, Valet Parking

 View:
 \$509,999