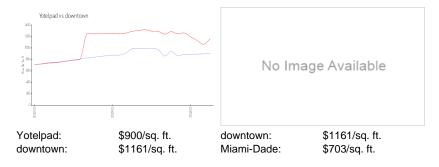

#### **Inventory for Sale**

Yotelpad 13% downtown 9% Miami-Dade 3%

# Avg. Time to Close Over Last 12 Months

Yotelpad 98 days downtown 96 days Miami-Dade 81 days