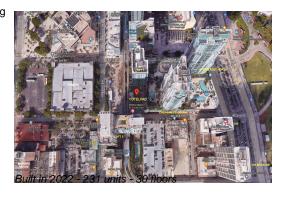

## **Building Information**

Number of units: 231
Number of active listings for rent: 0
Number of active listings for sale: 29
Building inventory for sale: 12%
Number of sales over the last 12 months: 18
Number of sales over the last 6 months: 8
Number of sales over the last 3 months: 3

## **Building Association Information**

YOTELPAD Miami Address: 227 NE 2nd St, Miami, FL 33132 Phone: +1 786-785-5700