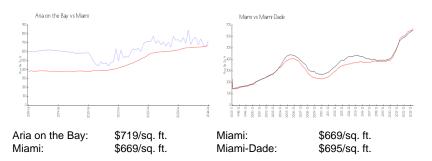

#### **Market Information**

Aria on the Bay

4%

HORN.

| Miami      | 4% |
|------------|----|
| Miami-Dade | 3% |