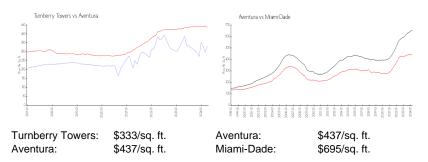

#### **Inventory for Sale**

| Turnberry Towers | 6% |
|------------------|----|
| Aventura         | 5% |
| Miami-Dade       | 3% |

## Avg. Time to Close Over Last 12 Months

| Turnberry Towers | 140 days |
|------------------|----------|
| Aventura         | 89 days  |
| Miami-Dade       | 81 days  |

terristical in