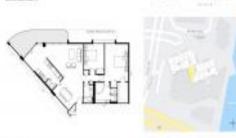

## **Unit Information**

| MLS Number:<br>Status:<br>Size:<br>Bedrooms:<br>Full Bathrooms:<br>Half Bathrooms:<br>Parking Spaces:<br>View: | A11571400<br>Active<br>1,522 Sq ft.<br>2<br>2 |
|----------------------------------------------------------------------------------------------------------------|-----------------------------------------------|
| Rental Price:                                                                                                  | \$4,000                                       |
| List PPSF:                                                                                                     | \$3                                           |
| Valuated Price:                                                                                                | \$501,000                                     |
| Valuated PPSF:                                                                                                 | \$329                                         |