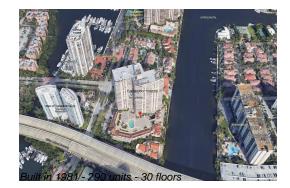

# **Unit 8G - Turnberry Towers**

8G - 19355 Turnberry Ave, Aventura, FL, Miami-Dade 33180

#### **Building Information**

| Number of units:                         | 290 |
|------------------------------------------|-----|
| Number of active listings for rent:      | 0   |
| Number of active listings for sale:      | 16  |
| Building inventory for sale:             | 5%  |
| Number of sales over the last 12 months: | 17  |
| Number of sales over the last 6 months:  | 7   |
| Number of sales over the last 3 months:  | 4   |