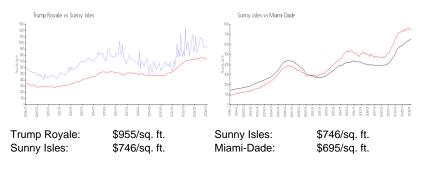

#### **Inventory for Sale**

| Trump Royale | 6% |
|--------------|----|
| Sunny Isles  | 5% |
| Miami-Dade   | 3% |