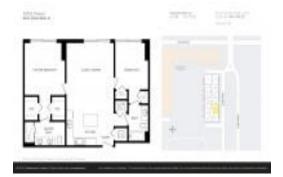

# Unit 1703 - 5252 Paseo

1703 - 5252 NW 85 Ave, Doral, FL, Miami-Dade 33166

#### **Unit Information**

 MLS Number:
 A11571989

 Status:
 Active

 Size:
 950 Sq ft.

 Bedrooms:
 2

 Full Bathrooms:
 2

Half Bathrooms:

Parking Spaces: 1 Space, Assigned Parking, Guest Parking