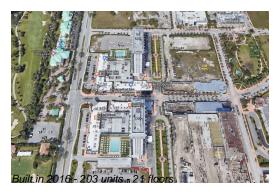

## **Building Information**

Number of units: 203
Number of active listings for rent: 0
Number of active listings for sale: 10
Building inventory for sale: 4%
Number of sales over the last 12 months: 13
Number of sales over the last 6 months: 4
Number of sales over the last 3 months: 1