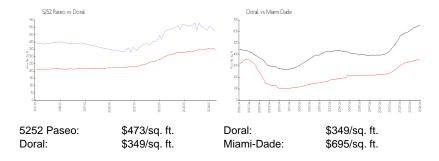

## **Inventory for Sale**

 5252 Paseo
 5%

 Doral
 2%

 Miami-Dade
 3%

## Avg. Time to Close Over Last 12 Months

 5252 Paseo
 84 days

 Doral
 48 days

 Miami-Dade
 81 days