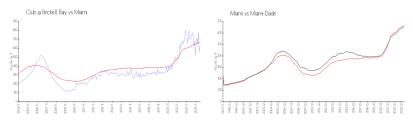

#### **Market Information**

Club @ Brickell Bay: \$622/sq. ft. Miami: \$669/sq. ft. Miami: \$669/sq. ft. Miami-Dade: \$695/sq. ft.

# **Inventory for Sale**

 Club @ Brickell Bay
 9%

 Miami
 4%

 Miami-Dade
 3%

#### Avg. Time to Close Over Last 12 Months

Club @ Brickell Bay 68 days Miami 84 days Miami-Dade 81 days