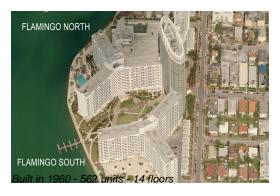

# **Unit 1070S - Flamingo South Tower**

1070S - 1500 Bay Rd, Miami Beach, FL, Miami-Dade 33139

# **Building Information**

Number of units: 562
Number of active listings for rent: 115
Number of active listings for sale: 18
Building inventory for sale: 3%
Number of sales over the last 12 months: 20
Number of sales over the last 6 months: 11
Number of sales over the last 3 months: 8