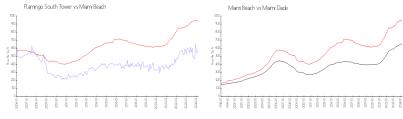

#### **Market Information**

Flamingo South \$573/sq. ft. Miami Beach: \$937/sq. ft.

Tower:

Miami Beach: \$937/sq. ft. Miami-Dade: \$695/sq. ft.