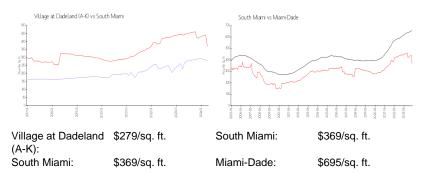

#### **Inventory for Sale**

| Village at Dadeland (A-K) | 2% |
|---------------------------|----|
| South Miami               | 1% |
| Miami-Dade                | 3% |

they below the

# Avg. Time to Close Over Last 12 Months

| Village at Dadeland (A-K) | 39 days |
|---------------------------|---------|
| South Miami               | 39 days |
| Miami-Dade                | 81 days |