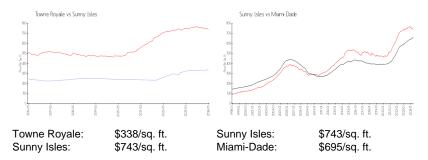

## **Inventory for Sale**

Towne Royale 9% Sunny Isles 5% Miami-Dade 3%

## Avg. Time to Close Over Last 12 Months

Towne Royale 41 days
Sunny Isles 115 days
Miami-Dade 81 days