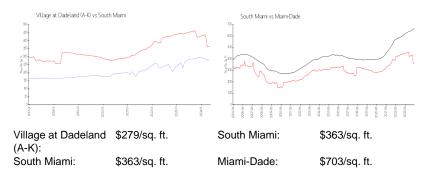

# **Inventory for Sale**

| Village at Dadeland (A-K) | 3% |
|---------------------------|----|
| South Miami               | 2% |
| Miami-Dade                | 3% |

Charge Stationers'

1000