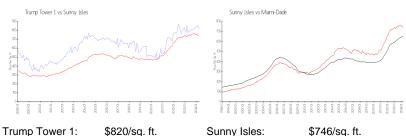

#### **Market Information**

Sunny Isles: \$746/sq. ft. Miami-Dade: \$695/sq. ft.