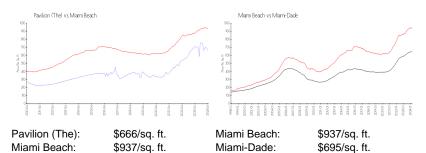

 List PPSF:
 \$2

 Valuated Price:
 \$827,000

 Valuated PPSF:
 \$566

The above valuated price is a baseline figure that does not take into account any specific renovation, upgrade, split, merge, or deterioration of the unit.