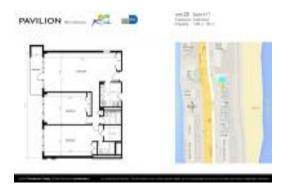

# Unit 425 - Pavilion (The)

425 - 5601 Collins Ave, Miami Beach, FL, Miami-Dade 33140

#### **Unit Information**

MLS Number: A11573283
Status: Active
Size: 1,460 Sq ft.

Bedrooms: 2 Full Bathrooms: 2

Half Bathrooms:
Parking Spaces:

1 Space, Valet Parking

View: Canal,Other View,Pool Area View

 Rental Price:
 \$3,500