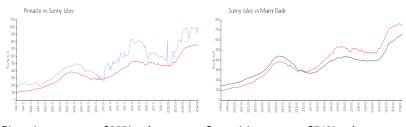

## **Market Information**

Pinnacle: \$955/sq. ft. Sunny Isles: \$746/sq. ft. Sunny Isles: \$746/sq. ft. Miami-Dade: \$695/sq. ft.