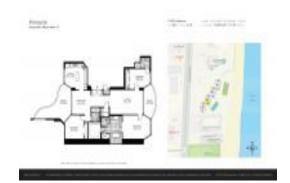

## Unit 903 - Pinnacle

903 - 17555 Collins Av, Sunny Isles, FL, Miami-Dade 33160

#### **Unit Information**

 MLS Number:
 A11573366

 Status:
 Active

 Size:
 1,840 Sq ft.

 Bedrooms:
 3

Full Bathrooms:
Half Bathrooms:

Parking Spaces: 2 Spaces, Assigned Parking, Guest

Parking, Parking Garage

View: Bay,Canal,Intracoastal View,Ocean

3

View, Direct Ocean, Pool Area View

 Rental Price:
 \$7,950

 List PPSF:
 \$4

 Valuated Price:
 \$1,568,000

 Valuated PPSF:
 \$852

The above valuated price is a baseline figure that does not take into account any specific renovation, upgrade, split, merge, or deterioration of the unit.