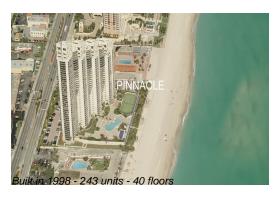

## **Building Information**

Number of units: 243
Number of active listings for rent: 19
Number of active listings for sale: 6
Building inventory for sale: 2%
Number of sales over the last 12 months: 8
Number of sales over the last 6 months: 4
Number of sales over the last 3 months: 3