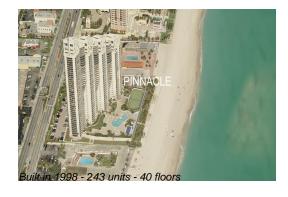

# Unit 704 - Pinnacle

704 - 17555 Collins Av, Sunny Isles, FL, Miami-Dade 33160

### **Building Information**

Number of units: 243
Number of active listings for rent: 19
Number of active listings for sale: 7
Building inventory for sale: 2%
Number of sales over the last 12 months: 8
Number of sales over the last 6 months: 4
Number of sales over the last 3 months: 3