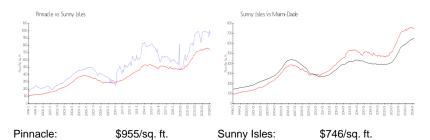

### **Market Information**

Miami-Dade:

\$695/sq. ft.

Inventory for Sale

Sunny Isles:

Pinnacle 3% Sunny Isles 5% Miami-Dade 3%

# Avg. Time to Close Over Last 12 Months

\$746/sq. ft.

Pinnacle 91 days
Sunny Isles 113 days
Miami-Dade 81 days