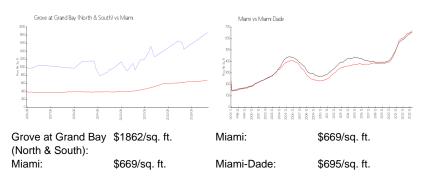

#### **Market Information**

| Miami      | 4% |
|------------|----|
| Miami-Dade | 3% |