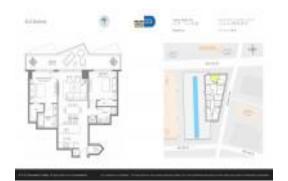

#### **Unit Information**

 MLS Number:
 A11573820

 Status:
 Active

 Size:
 868 Sq ft.

 Bedrooms:
 2

 Full Bathrooms:
 2

Half Bathrooms:

Parking Spaces: 1 Space

View:

 List Price:
 \$750,000

 List PPSF:
 \$864

 Valuated Price:
 \$551,000

 Valuated PPSF:
 \$635

The above valuated price is a baseline figure that does not take into account any specific renovation, upgrade, split, merge, or deterioration of the unit.