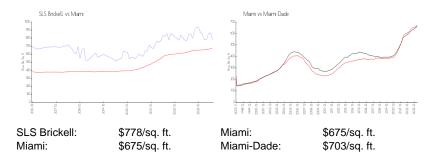

#### **Market Information**

### **Inventory for Sale**

| SLS Brickell | 8% |
|--------------|----|
| Miami        | 4% |
| Miami-Dade   | 3% |