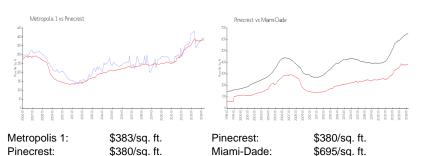

## **Inventory for Sale**

Metropolis 1 3% Pinecrest 2% Miami-Dade 3%

#### Avg. Time to Close Over Last 12 Months

Metropolis 1 80 days Pinecrest 52 days Miami-Dade 81 days