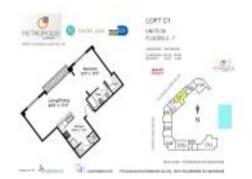

#### **Unit Information**

 MLS Number:
 A11574041

 Status:
 Pending

 Size:
 820 Sq ft.

 Bedrooms:
 1

Full Bathrooms: Half Bathrooms:

Parking Spaces: 2 Or More Spaces, Additional Spaces

Available, Valet Parking

View:

 List Price:
 \$359,900

 List PPSF:
 \$439

 Valuated Price:
 \$304,000

 Valuated PPSF:
 \$371

The above valuated price is a baseline figure that does not take into account any specific renovation, upgrade, split, merge, or deterioration of the unit.