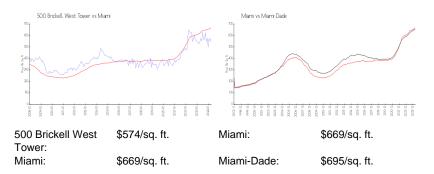

#### **Market Information**

j.

1000

120

1.00

43 floors

| 500 Brickell West Tower | 4% |
|-------------------------|----|
| Miami                   | 4% |
| Miami-Dade              | 3% |