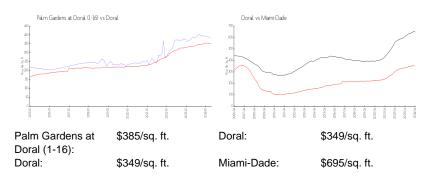

#### **Market Information**

Palm Gardens at Doral (1-16) 0%

| Doral      | 2% |
|------------|----|
| Miami-Dade | 3% |