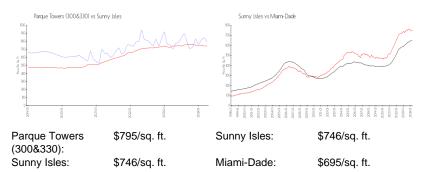

#### **Market Information**

| Parque Towers (300&330) | 8% |
|-------------------------|----|
| Sunny Isles             | 5% |
| Miami-Dade              | 3% |