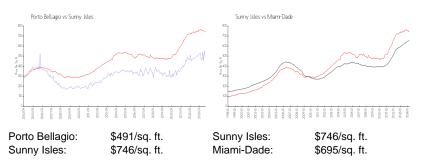

### **Market Information**

#### **Inventory for Sale**

| Porto Bellagio | 4% |
|----------------|----|
| Sunny Isles    | 5% |
| Miami-Dade     | 3% |

## Avg. Time to Close Over Last 12 Months

| Porto Bellagio | 79 days  |
|----------------|----------|
| Sunny Isles    | 114 days |
| Miami-Dade     | 81 days  |