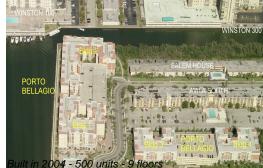

#### **Building Information**

| Number of units:                         | 500 |
|------------------------------------------|-----|
| Number of active listings for rent:      | 23  |
| Number of active listings for sale:      | 19  |
| Building inventory for sale:             | 3%  |
| Number of sales over the last 12 months: | 16  |
| Number of sales over the last 6 months:  | 10  |
| Number of sales over the last 3 months:  | 5   |

## **Building Association Information**

Porto Bellagio Condominium (305) 945-0683, 17145: 305-919-8956, & 17125:305 919 9930