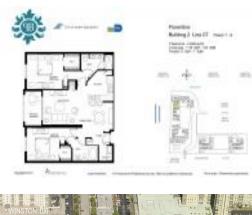

# Unit 2507 - Porto Bellagio

2507 - 17100 N Bay Rd, Sunny Isles, FL, Miami-Dade 33160

## **Unit Information**

| MLS Number:<br>Status:<br>Size:<br>Bedrooms:<br>Full Bathrooms:<br>Half Bathrooms:<br>Parking Spaces:<br>View: | A11574523<br>Active<br>1,116 Sq ft.<br>2<br>2 |
|----------------------------------------------------------------------------------------------------------------|-----------------------------------------------|
| Rental Price:                                                                                                  | \$3,600                                       |
| List PPSF:                                                                                                     | \$3                                           |
| Valuated Price:                                                                                                | \$613,000                                     |
| Valuated PPSF:                                                                                                 | \$549                                         |